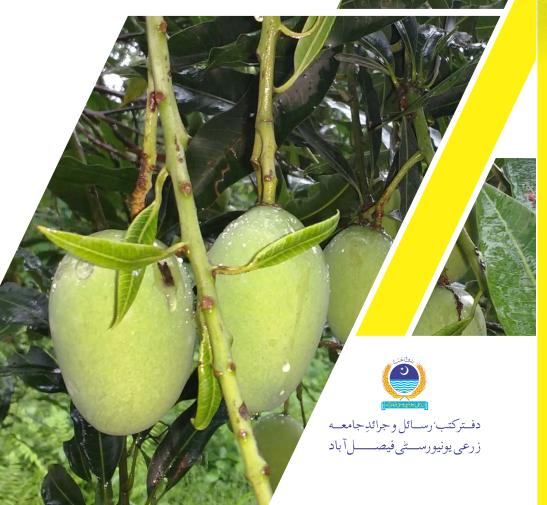

## آم کے باغات کی دیکچر بھال کاما ہوا ریر وگرا م

آم كو تجلوں كاباد شاہ مانا جاتا ہے۔ پاكستان ميں آم كے باغات كارقبداور پيداوار ترشادہ تجلوں كے بعد دوسر \_ نمبر پر ہے۔ پاكستان آم پيداكر نے والے مما لك ميں چھٹے نمبر پر ہے۔ ہمارے ملك كے موسى حالات اور آب وہوا آم كى پيداوار كے ليے نہايت موزوں ہے۔ پاكستان ميں تقريبا ايك لاكھ 70 ہزار 400 ہيك پر پر آم كے باغات ہيں جس ميں تقريبا 17 لاكھ 20 ہزار شن پيداوار حاصل ہوتى ہے۔ پاكستان ميں آم كى بے ثار اقسام كاشت كى جاتى ہے جن ميں سنڈ ھڑى، دسہرى، چونسا بكر اور اور رول مشہور ہيں۔ پاكستان سى آم كى بے ثار ميں تقريبا ايك لاكھ 27 ہزار شن آم كى برآمد كى گئى۔ اس سے پاكستان كو 35 ملين ڈالرز كاز رمباد لہ حاصل ہوا۔ آم كى جديد پيداوار اور بہتر كوال شى حاصل كرنے كے ليے باغات كى تكم ہدا شت اور اہم امور كا خيال ركھنا ، بہت خرورى ہے۔ اس خرورت كے مذظر آم كى برآغات كى دكھ بھال كا سالا نہ كين ڈر تي ديا گيا ہے۔